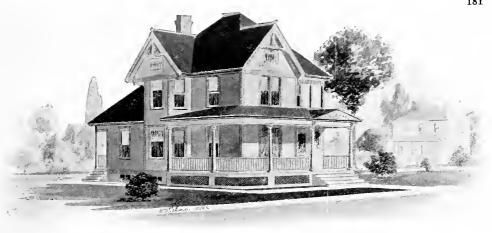

d prevent waste of material

Full and complete working plans and specifications of this house will be furnished for \$12.00. Cost of this house is from about \$2,350.00 to about \$2,700.00, according to the locality in which it is built. built.





First Floor Plan

# Size: Width, 40 feet; length, 43 feet 6 inches, exclusive of porch

Blue prints consist of cellar and foundation plan; first and second floor plans; front, rear, two side elevations; wall sections and all necessary interior details. Specifications consist of about twenty pages of typewritten matter.

Full and complete working plans and specifications of this house will be furnished for \$5.00. Cost of this house is from about \$1,925.00 to about \$2.150.00, according to the locality in which it is built.

Second Floor Plan



Design No. 1130



of Blue Prints, to gether wita a complete set of typewritten specifications is

ONLY

\$5.00

They save time and prevent waste of material

Size: Width, 29 feet; length, 44 feet 6 inches, exclusive of porch

Blue prints consist of cellar and foun-Blue prints consist of cellar and foundation plan; first and second floor plans; front, rear, two side elevations; wall sections and all necessary interior details. Specifications consist of about twenty pages of typewritten matter.

÷,

Full and complete working plans and specifications of this house will be furnished for \$5.00. Cost of this house is from about \$1,900.00 to about \$2,150.00, according to the locality in which it is built.



Design No. 1059

of Blue Prints, together with a complete set of typewritten specif